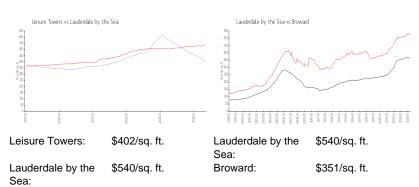

#### **Market Information**

### **Inventory for Sale**

Leisure Towers 16%

Lauderdale by the Sea 2% Broward 4%

# Avg. Time to Close Over Last 12 Months

Leisure Towers 133 days
Lauderdale by the Sea 80 days
Broward 69 days