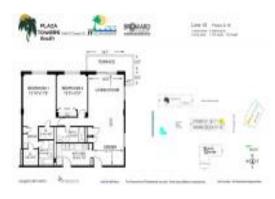

# Unit 415 - Plaza Towers South

415 - 1849 S Ocean Dr, Hallandale Beach, FL, Broward 33009

#### **Unit Information**

MLS Number: A11577303
Status: Withdrawn
Size: 1,315 Sq ft.

Bedrooms: 2 Full Bathrooms: 2

Half Bathrooms:

Parking Spaces: 1 Space, Additional Spaces Available

 View:
 \$419,999

 List Price:
 \$419,999