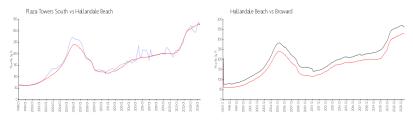

#### **Market Information**

Plaza Towers South: \$337/sq. ft. Hallandale Beach: \$328/sq. ft. Hallandale Beach: \$328/sq. ft. Broward: \$351/sq. ft.