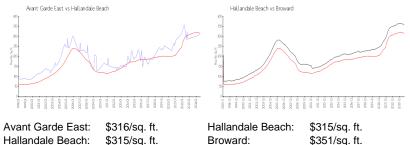

### **Market Information**

| Galue Lasi.  | as 10/sq. ii. | nalianuale beach. | φ315/SQ. Π.   |
|--------------|---------------|-------------------|---------------|
| ndale Beach: | \$315/sq. ft. | Broward:          | \$351/sq. ft. |
|              |               |                   |               |