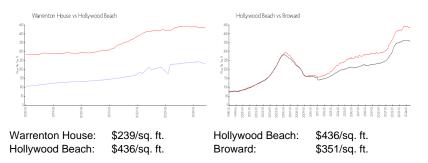

# Unit 112 - Warrenton House

112 - 2145 Pierce St, Hollywood Beach, FL, Broward 33020

The above valuated price is a baseline figure that does not take into account any specific renovation, upgrade, split, merge, or deterioration of the unit.