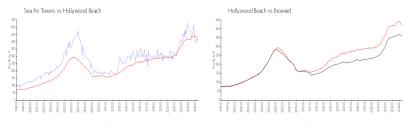

#### **Market Information**

| Sea Air Towers:  | \$404/sq. ft. | Hollywood Beach: | \$418/sq. ft. |
|------------------|---------------|------------------|---------------|
| Hollywood Beach: | \$418/sq. ft. | Broward:         | \$349/sq. ft. |

#### Inventory for Sale

| Sea Air Towers  | 5% |
|-----------------|----|
| Hollywood Beach | 5% |
| Broward         | 4% |

## Avg. Time to Close Over Last 12 Months

110 days 91 days 70 days

| Sea Air Towers  |  |
|-----------------|--|
| Hollywood Beach |  |
| Broward         |  |