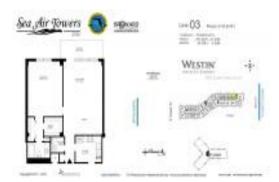

# Unit 1003 - Sea Air Towers

1003 - 3725 S Ocean Dr, Hollywood Beach, FL, Broward 33019

# **Unit Information**

| MLS Number:<br>Status:<br>Size: | A11577554<br>Active<br>896 Sq ft. |
|---------------------------------|-----------------------------------|
| Bedrooms:                       | 1                                 |
| Full Bathrooms:                 | 1                                 |
| Half Bathrooms:                 | 1                                 |
| Parking Spaces:                 | 2 Or More Spaces                  |
| View:                           |                                   |
| List Price:                     | \$460,000                         |
| List PPSF:                      | \$513                             |
| Valuated Price:                 | \$302,000                         |
| Valuated PPSF:                  | \$345                             |