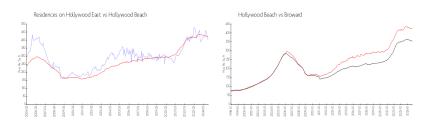

#### **Market Information**

\$422/sq. ft.

| Residences on   | \$402/sq. ft. | Hollywood Beach: |
|-----------------|---------------|------------------|
| Hollywood East: |               |                  |
| Hollywood Beach | \$422/sa ft   | Broward.         |

| hollywood East.  |               |          |               |
|------------------|---------------|----------|---------------|
| Hollywood Beach: | \$422/sq. ft. | Broward: | \$339/sq. ft. |
|                  |               |          |               |