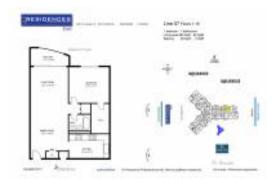

### **Unit Information**

| MLS Number:<br>Status:<br>Size:<br>Bedrooms:<br>Full Bathrooms:<br>Half Bathrooms: | A11577572<br>Active<br>883 Sq ft.<br>1<br>1 |
|------------------------------------------------------------------------------------|---------------------------------------------|
| Parking Spaces:<br>View                                                            | 1 Space                                     |
| List Price:<br>List PPSF:<br>Valuated Price:<br>Valuated PPSF:                     | \$479,900<br>\$543<br>\$334,000<br>\$378    |