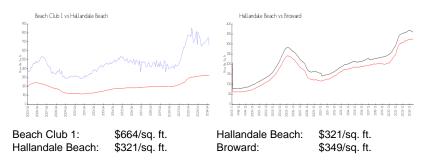

#### **Market Information**

#### Inventory for Sale

Beach Club 1

| Hallandale Beach | 4% |
|------------------|----|
| Broward          | 4% |

### Avg. Time to Close Over Last 12 Months

| Beach Club 1     | 54 days |
|------------------|---------|
| Hallandale Beach | 74 days |
| Broward          | 70 days |