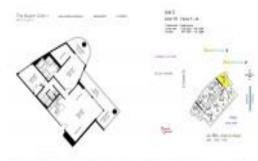

## Unit 3410 - Beach Club 1

3410 - 1850 S Ocean Dr, Hallandale Beach, FL, Broward 33009

#### **Unit Information**

| MLS Number:     |
|-----------------|
| Status:         |
| Size:           |
| Bedrooms:       |
| Full Bathrooms: |
| Half Bathrooms: |
| Parking Spaces: |

View: List Price: List PPSF: Valuated Price: Valuated PPSF: Active 1,782 Sq ft. 2 2

A11577587

1 Space,Additional Spaces Available,Valet Parking

\$1,290,000 \$724 \$1,290,000 \$724

Built in 2005 - 385 units - 44 floors