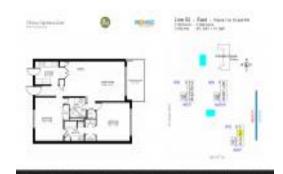

#### **Unit Information**

MLS Number: A11577685 Status: Expired Size: 975 Sq ft. Bedrooms: Full Bathrooms: 2

Half Bathrooms:

Parking Spaces: 1 Space, Guest Parking Ocean View, Direct Ocean View:

\$4,000 Rental Price: List PPSF: \$4 Valuated Price: \$648,000 Valuated PPSF: \$665