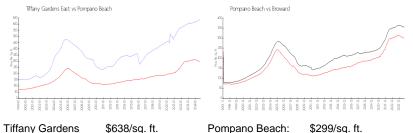

## **Market Information**

Tiffany Gardens \$638/sq. ft.

East:

Pompano Beach: \$299/sq. ft. Broward: \$340/sq. ft.