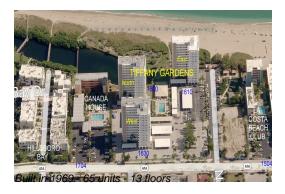

# **Unit PH2 - Tiffany Gardens East**

PH2 - 1610 N Ocean Blvd, Pompano Beach, FL, Broward 33062

## **Building Information**

Number of units: 65 Number of active listings for rent: 0 Number of active listings for sale: 0 Building inventory for sale: 0% Number of sales over the last 12 months: Number of sales over the last 6 months: Number of sales over the last 3 months:

# **Building Association Information**

Tiffany Gardens East 1600 N Ocean Blvd Pompano Beach, FL - Broward County (954) 781-0430