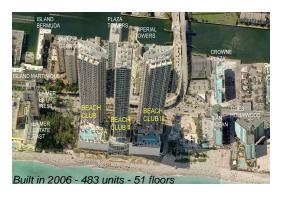

## Unit 3108 - Beach Club 2

3108 - 1830 S Ocean Dr, Hallandale Beach, FL, Broward 33009

#### **Building Information**

Number of units: 483
Number of active listings for rent: 125
Number of active listings for sale: 23
Building inventory for sale: 4%
Number of sales over the last 12 months: 15
Number of sales over the last 6 months: 9
Number of sales over the last 3 months: 3