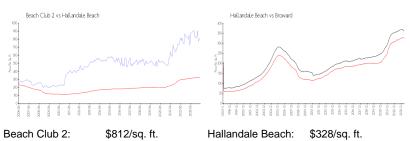

### **Market Information**

Hallandale Beach: \$328/sq. ft. Broward: \$351/sq. ft.