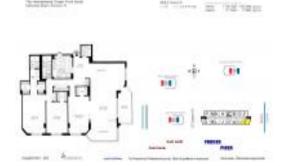

#### **Unit Information**

MLS Number: A11577910 Status: Active Size: 1,780 Sq ft.

Bedrooms: 3 Full Bathrooms: 2 Half Bathrooms:

Parking Spaces: 1 Space, Valet Parking

Ocean View View: Rental Price: \$6,000 List PPSF: \$3 Valuated Price: \$748,000 Valuated PPSF: \$420