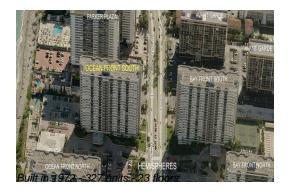

# Unit 5 E - Hemispheres Ocean South

5 E - 1980 S Ocean Dr, Hallandale Beach, FL, Broward 33009

### **Building Information**

Number of units: 327 Number of active listings for rent: 4 Number of active listings for sale: 12 Building inventory for sale: 3% Number of sales over the last 12 months: Number of sales over the last 6 months: Number of sales over the last 3 months: