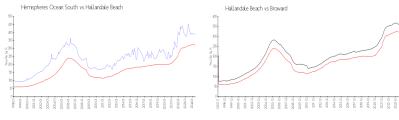

#### **Market Information**

Hemispheres Ocean \$388/sq. ft.

South:

Hallandale Beach: \$321/sq. ft. Hallandale Beach: \$321/sq. ft.

Broward: \$349/sq. ft.