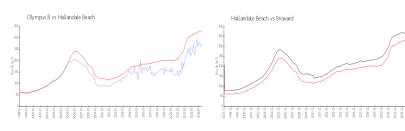

## **Market Information**

Olympus B: \$260/sq. ft. Hallandale Beach: \$328/sq. ft. Hallandale Beach: \$328/sq. ft. Broward: \$351/sq. ft.