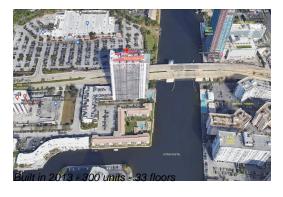

## **Building Information**

Number of units: 300
Number of active listings for rent: 0
Number of active listings for sale: 57
Building inventory for sale: 19%
Number of sales over the last 12 months: 11
Number of sales over the last 6 months: 6
Number of sales over the last 3 months: 1

## **Building Association Information**

Beachwalk

Address: 2801 E Hallandale Beach Blvd, Hallandale Beach, FL 33009

Phone: +1 954-457-4488