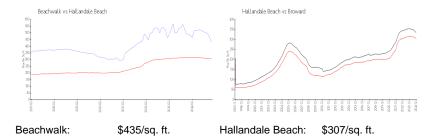

## **Market Information**

Broward:

\$334/sq. ft.

Inventory for Sale

Hallandale Beach:

Beachwalk 19% Hallandale Beach 6% Broward 5%

# Avg. Time to Close Over Last 12 Months

\$307/sq. ft.

Beachwalk 141 days Hallandale Beach 83 days Broward 78 days