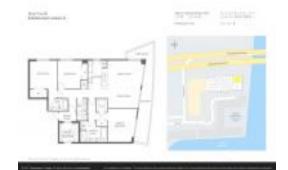

## Unit T2902 - Beachwalk

T2902 - 2602 E Hallandale Beach Blvd, Hallandale Beach, FL, Broward 33009

#### **Unit Information**

 MLS Number:
 A11578010

 Status:
 Active

 Size:
 1,577 Sq ft.

Bedrooms: 3 Full Bathrooms: 3

Half Bathrooms: Parking Spaces:

View: Intracoastal View,Ocean View

 Rental Price:
 \$7,000