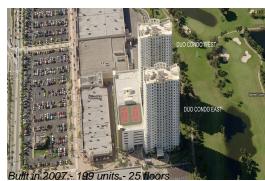

# Unit 1108E - Duo Condo East

1108E - 1755 E Hallandale Beach Blvd, Hallandale Beach, FL, Broward 33009

### **Building Information**

| Number of units:                         | 199 |
|------------------------------------------|-----|
| Number of active listings for rent:      |     |
| Number of active listings for sale:      | 10  |
| Building inventory for sale:             | 5%  |
| Number of sales over the last 12 months: | 10  |
| Number of sales over the last 6 months:  | 2   |
| Number of sales over the last 3 months:  | 0   |