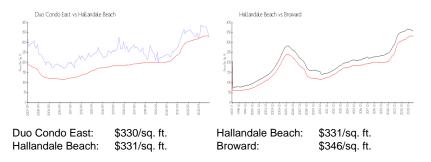

# **Inventory for Sale**

| Duo Condo East   | 5% |
|------------------|----|
| Hallandale Beach | 5% |
| Broward          | 4% |

Avg. Time to Close Over Last 12 Months

Duo Condo East Hallandale Beach Broward 85 days 76 days 72 days