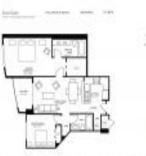

# Unit 1108E - Duo Condo East

1108E - 1755 E Hallandale Beach Blvd, Hallandale Beach, FL, Broward 33009

### **Unit Information**

| MLS Number:     | A11578089                 |
|-----------------|---------------------------|
| Status:         | Active                    |
| Size:           | 1,052 Sq ft.              |
| Bedrooms:       | 2                         |
| Full Bathrooms: | 2                         |
| Half Bathrooms: |                           |
| Parking Spaces: | 1 Space, Assigned Parking |
| View:           | Golf View, Pool Area View |
| Rental Price:   | \$3,200                   |
| List PPSF:      | \$3                       |
| Valuated Price: | \$348,000                 |
| Valuated PPSF:  | \$331                     |