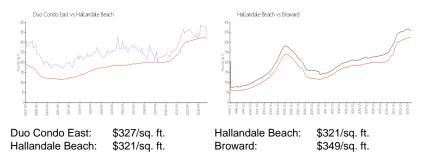

#### **Market Information**

### **Inventory for Sale**

| Duo Condo East   | 5% |
|------------------|----|
| Hallandale Beach | 4% |
| Broward          | 4% |

## Avg. Time to Close Over Last 12 Months

| Duo Condo East   | 89 days |
|------------------|---------|
| Hallandale Beach | 74 days |
| Broward          | 70 days |