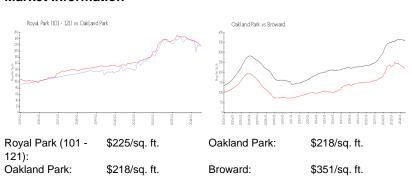

#### **Market Information**

#### **Inventory for Sale**

 Royal Park (101 - 121)
 5%

 Oakland Park
 4%

 Broward
 4%

## Avg. Time to Close Over Last 12 Months

Royal Park (101 - 121) 64 days Oakland Park 63 days Broward 72 days