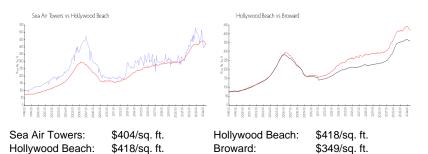

|

The above valuated price is a baseline figure that does not take into account any specific renovation, upgrade, split, merge, or deterioration of the unit.

## **Building Information**

| Number of units:                         | 350 |
|------------------------------------------|-----|
| Number of active listings for rent:      | 21  |
| Number of active listings for sale:      | 19  |
| Building inventory for sale:             | 5%  |
| Number of sales over the last 12 months: | 19  |
| Number of sales over the last 6 months:  | 10  |
| Number of sales over the last 3 months:  | 3   |
|                                          |     |

# **Building Association Information**

Sea Air Towers Condominium (954) 458-5106

#### **Market Information**



#### Inventory for Sale

| Sea Air Towers  | 5% |
|-----------------|----|
| Hollywood Beach | 5% |
| Broward         | 4% |

## Avg. Time to Close Over Last 12 Months

| Sea Air Towers  | 110 days |
|-----------------|----------|
| Hollywood Beach | 91 days  |
| Broward         | 70 days  |