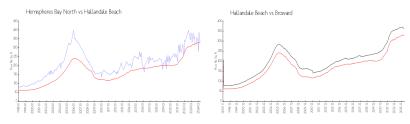

#### **Market Information**

Hemispheres Bay \$331/sq. ft. Hallandale Beach: \$328/sq. ft. North:

Hallandale Beach: \$328/sq. ft. Broward: \$351/sq. ft.