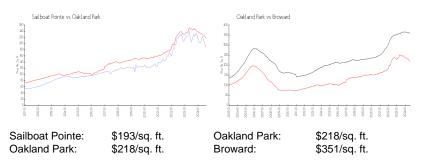

#### Inventory for Sale

| Sailboat Pointe | 3% |
|-----------------|----|
| Oakland Park    | 4% |
| Broward         | 4% |

## Avg. Time to Close Over Last 12 Months

| Sailboat Pointe | 55 days |
|-----------------|---------|
| Oakland Park    | 63 days |
| Broward         | 72 days |