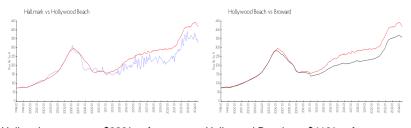

#### **Market Information**

| Hallmark:        | \$328/sq. ft. | Hollywood Beach: | \$418/sq. ft. |
|------------------|---------------|------------------|---------------|
| Hollywood Beach: | \$418/sq. ft. | Broward:         | \$349/sq. ft. |