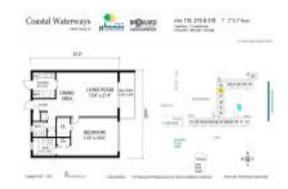

#### **Unit Information**

 MLS Number:
 A11578316

 Status:
 Active

 Size:
 890 Sq ft.

 Bedrooms:
 1

Full Bathrooms: 1
Half Bathrooms: 1
Posterior Consenses 1

Parking Spaces:

View: Intracoastal View, Water View

 Rental Price:
 \$2,300

 List PPSF:
 \$3

 Valuated Price:
 \$223,000

 Valuated PPSF:
 \$251

The above valuated price is a baseline figure that does not take into account any specific renovation, upgrade, split, merge, or deterioration of the unit.