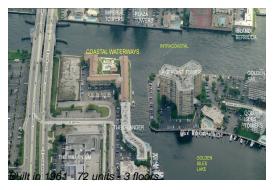

## **Building Information**

Number of units: 72
Number of active listings for rent: 0
Number of active listings for sale: 0
Building inventory for sale: 0%
Number of sales over the last 12 months: 3
Number of sales over the last 6 months: 2
Number of sales over the last 3 months: 0

# **Building Association Information**

Coastal Waterways Apartments Inc 2600 Diana Dr Hallandale Beach, FL 33009 United States? 954-456-4255