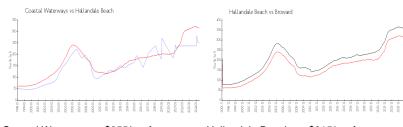

## **Market Information**

Coastal Waterways: \$255/sq. ft. Hallandale Beach: \$315/sq. ft. Broward: \$351/sq. ft. \$351/sq. ft.