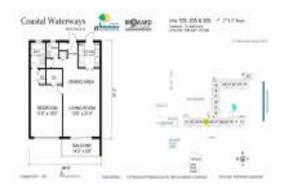

#### **Unit Information**

 MLS Number:
 A11578328

 Status:
 Temp Off Market

 Size:
 890 Sq ft.

Bedrooms:
Full Bathrooms:
Half Bathrooms:

Parking Spaces: 1 Space

View: Intracoastal View, Water View

 Rental Price:
 \$2,050

 List PPSF:
 \$2

 Valuated Price:
 \$220,000

 Valuated PPSF:
 \$247

The above valuated price is a baseline figure that does not take into account any specific renovation, upgrade, split, merge, or deterioration of the unit.