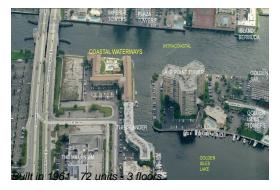

## **Building Information**

Number of units: 72
Number of active listings for rent: 0
Number of active listings for sale: 0
Building inventory for sale: 0%
Number of sales over the last 12 months: 3
Number of sales over the last 6 months: 2
Number of sales over the last 3 months: 0

# **Building Association Information**

Coastal Waterways Apartments Inc 2600 Diana Dr Hallandale Beach, FL 33009 United States? 954-456-4255