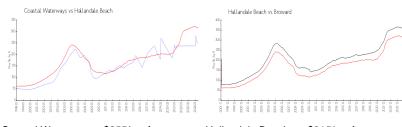

## **Market Information**

Coastal Waterways: \$255/sq. ft. Hallandale Beach: \$315/sq. ft. Broward: \$345/sq. ft.