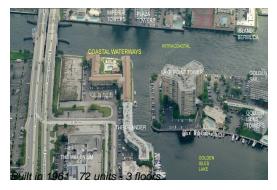

# **Unit 125 - Coastal Waterways**

125 - 2600 Diana Dr, Hallandale Beach, FL, Broward 33009

## **Building Information**

Number of units: 72
Number of active listings for rent: 0
Number of active listings for sale: 0
Building inventory for sale: 0%
Number of sales over the last 12 months: 3
Number of sales over the last 6 months: 2
Number of sales over the last 3 months: 0

# **Building Association Information**

Coastal Waterways Apartments Inc 2600 Diana Dr Hallandale Beach, FL 33009 United States? 954-456-4255