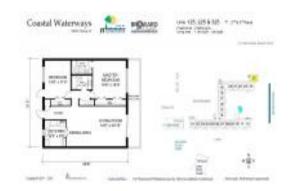

# **Unit 125 - Coastal Waterways**

125 - 2600 Diana Dr, Hallandale Beach, FL, Broward 33009

#### **Unit Information**

 MLS Number:
 A11578338

 Status:
 Active

 Size:
 1,140 Sq ft.

 Bedrooms:
 1

Full Bathrooms:

Half Bathrooms:

Parking Spaces: 1 Space

View: Intracoastal View, Water View

 Rental Price:
 \$2,500

 List PPSF:
 \$2

 Valuated Price:
 \$325,000

 Valuated PPSF:
 \$285

The above valuated price is a baseline figure that does not take into account any specific renovation, upgrade, split, merge, or deterioration of the unit.