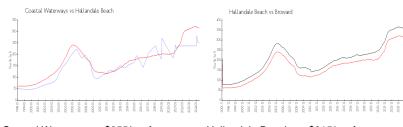

## **Market Information**

Coastal Waterways: \$255/sq. ft. Hallandale Beach: \$315/sq. ft. Broward: \$345/sq. ft.