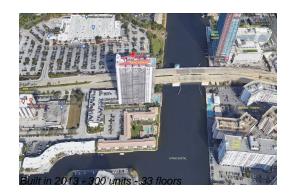

# Unit T2802 - Beachwalk

T2802 - 2602 E Hallandale Beach Blvd, Hallandale Beach, FL, Broward 33009

#### **Building Information**

| Number of units:                         | 300 |
|------------------------------------------|-----|
|                                          | 300 |
| Number of active listings for rent:      | 0   |
| Number of active listings for sale:      | 46  |
| Building inventory for sale:             | 15% |
| Number of sales over the last 12 months: | 14  |
| Number of sales over the last 6 months:  | 5   |
| Number of sales over the last 3 months:  | 2   |

## **Building Association Information**

Beachwalk Address: 2801 E Hallandale Beach Blvd, Hallandale Beach, FL 33009 Phone: +1 954-457-4488