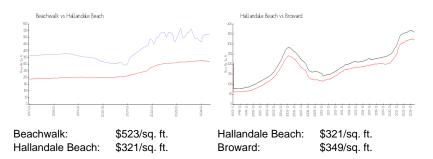

#### **Inventory for Sale**

| Beachwalk        | 15% |
|------------------|-----|
| Hallandale Beach | 4%  |
| Broward          | 4%  |

# Avg. Time to Close Over Last 12 Months

| Beachwalk        | 83 days |
|------------------|---------|
| Hallandale Beach | 74 days |
| Broward          | 70 days |

. LF:

burnel .....