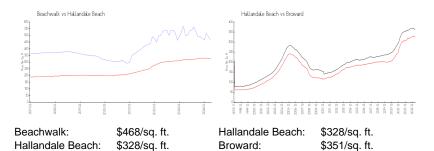

### **Inventory for Sale**

| Beachwalk        | 14% |
|------------------|-----|
| Hallandale Beach | 4%  |
| Broward          | 4%  |

arter maine

Avg. Time to Close Over Last 12 Months

Beachwalk Hallandale Beach Broward 114 days 76 days 69 days