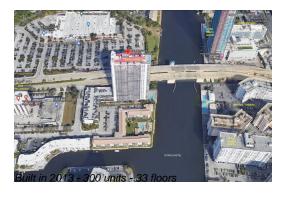

## **Building Information**

Number of units: 300
Number of active listings for rent: 0
Number of active listings for sale: 37
Building inventory for sale: 12%
Number of sales over the last 12 months: 20
Number of sales over the last 6 months: 5
Number of sales over the last 3 months: 1

## **Building Association Information**

Beachwalk

Address: 2801 E Hallandale Beach Blvd, Hallandale Beach, FL 33009

Phone: +1 954-457-4488