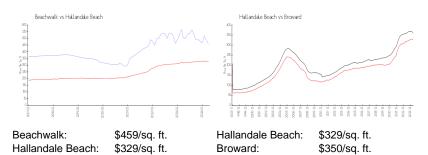

## **Inventory for Sale**

Beachwalk 12% Hallandale Beach 4% Broward 3%

#### Avg. Time to Close Over Last 12 Months

Beachwalk 124 days Hallandale Beach 77 days Broward 68 days