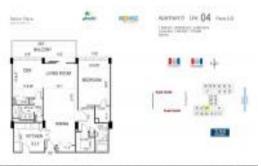

# Unit 1804 - Parker Plaza

1804 - 2030 S Ocean Dr, Hallandale Beach, FL, Broward 33009

# **Unit Information**

| MLS Number:<br>Status: | A11578454<br>Active                       |
|------------------------|-------------------------------------------|
| Size:                  | 1,248 Sq ft.                              |
| Bedrooms:              | 2                                         |
| Full Bathrooms:        | 2                                         |
| Half Bathrooms:        | •                                         |
| Parking Spaces:        | 1 Space, Assigned Parking, Parking Garage |
| View:                  | Intracoastal View, Water View             |
| Rental Price:          | \$2,700                                   |
| List PPSF:             | \$2                                       |
| Valuated Price:        | \$472,000                                 |
| Valuated PPSF:         | \$378                                     |