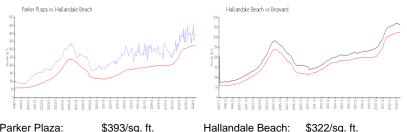

#### **Market Information**

| Parker Plaza:     | \$393/sq. ft. | Hallandale Beach: | \$322/sq. ft. |  |
|-------------------|---------------|-------------------|---------------|--|
| Hallandale Beach: | \$322/sq. ft. | Broward:          | \$352/sq. ft. |  |