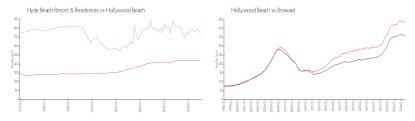

#### **Market Information**

Hyde Beach Resort \$736/sq. ft.

Hollywood Beach: \$436/sq. ft.

& Residences: Hollywood Beach:

Broward: \$351/sq. ft.

**Inventory for Sale** 

Hyde Beach Resort & Residences 18% Hollywood Beach 6% Broward 4%

## Avg. Time to Close Over Last 12 Months

\$436/sq. ft.

Hyde Beach Resort & Residences 200 days

Hollywood Beach Broward 87 days 72 days