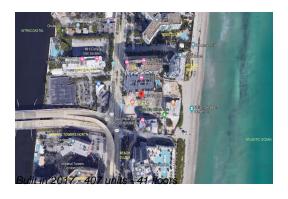

# Unit 2303 - Hyde Beach Resort & Residences

2303 - 4111 S Ocean Dr, Hollywood Beach, FL, Broward 33019

### **Building Information**

Number of units: 407
Number of active listings for rent: 0
Number of active listings for sale: 74
Building inventory for sale: 18%
Number of sales over the last 12 months: 28
Number of sales over the last 6 months: 10
Number of sales over the last 3 months: 6

## **Building Association Information**

Hyde Beach Residence & Resort Address: 2801 E Hallandale Beach Blvd, Hallandale Beach, FL 33009

Phone: +1 954-457-4488