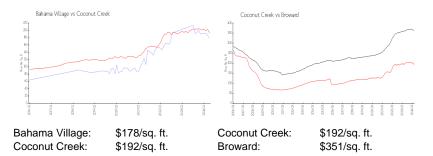

#### **Inventory for Sale**

| Bahama Village | 3% |
|----------------|----|
| Coconut Creek  | 3% |
| Broward        | 4% |

States of Street, or