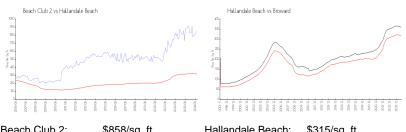

## **Market Information**

| Beach Club 2:     | \$858/sq. ft. | Hallandale Beach: | \$315/sq. ft. |
|-------------------|---------------|-------------------|---------------|
| Hallandale Beach: | \$315/sq. ft. | Broward:          | \$351/sq. ft. |