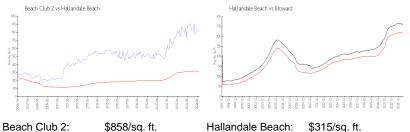

## **Market Information**

| Deach Club Z.     | дозо/sy. п.   | Hallalluale Deach. | φ315/SQ. II.  |
|-------------------|---------------|--------------------|---------------|
| Hallandale Beach: | \$315/sq. ft. | Broward:           | \$351/sq. ft. |