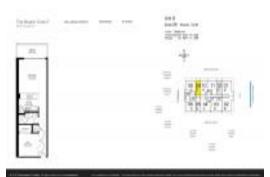

# Unit 3009 - Beach Club 2

3009 - 1830 S Ocean Dr, Hallandale Beach, FL, Broward 33009

# **Unit Information**

| MLS Number:<br>Status: | A11578853<br>Active                      |
|------------------------|------------------------------------------|
| Size:                  | 844 Sq ft.                               |
| Bedrooms:              | 1                                        |
| Full Bathrooms:        | 1                                        |
| Half Bathrooms:        |                                          |
| Parking Spaces:        | 1 Space, Assigned Parking, Valet Parking |
| View:                  | Intracoastal View, Ocean View, Pool Area |
|                        | View                                     |
| Rental Price:          | \$3,900                                  |
| List PPSF:             | \$5                                      |
| Valuated Price:        | \$642,000                                |
| Valuated PPSF:         | \$761                                    |