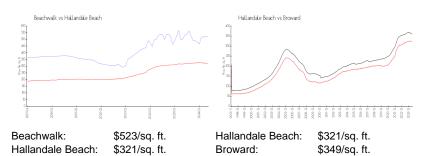

## **Inventory for Sale**

Beachwalk 15% Hallandale Beach 4% Broward 4%

# Avg. Time to Close Over Last 12 Months

Beachwalk 83 days Hallandale Beach 74 days Broward 70 days