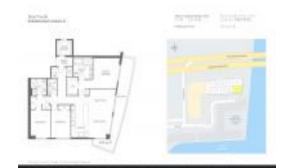

#### **Unit Information**

 MLS Number:
 A11578858

 Status:
 Active

 Size:
 1,737 Sq ft.

 Bedrooms:
 3

Bedrooms: 3 Full Bathrooms: 3

Half Bathrooms: Parking Spaces:

View: Intracoastal View, Ocean View