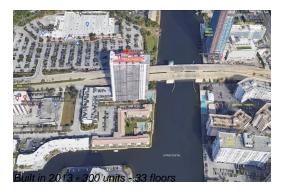

# Unit T2301 - Beachwalk

T2301 - 2602 E Hallandale Beach Blvd, Hallandale Beach, FL, Broward 33009

## **Building Information**

Number of units: 300
Number of active listings for rent: 0
Number of active listings for sale: 46
Building inventory for sale: 15%
Number of sales over the last 12 months: 14
Number of sales over the last 6 months: 5
Number of sales over the last 3 months: 2

## **Building Association Information**

Beachwalk

Address: 2801 E Hallandale Beach Blvd, Hallandale Beach, FL 33009

Phone: +1 954-457-4488