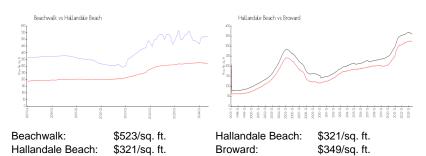

## **Inventory for Sale**

Beachwalk 15% Hallandale Beach 4% Broward 4%

# Avg. Time to Close Over Last 12 Months

Beachwalk 83 days Hallandale Beach 74 days **Broward** 70 days