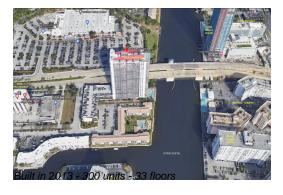

## **Building Information**

300 Number of units: Number of active listings for rent: 0 Number of active listings for sale: 46 Building inventory for sale: 15% Number of sales over the last 12 months: Number of sales over the last 6 months: Number of sales over the last 3 months:

Address: 2801 E Hallandale Beach Blvd, Hallandale Beach, FL 33009

Phone: +1 954-457-4488