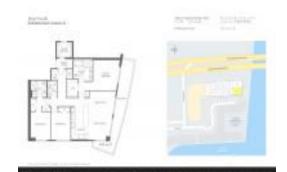

#### **Unit Information**

MLS Number: A11578869 Status: Active Size: 1,737 Sq ft. 3

Bedrooms: 3 Full Bathrooms:

Half Bathrooms: Parking Spaces:

Intracoastal View, Ocean View View:

Rental Price: \$7,000 List PPSF: \$4 Valuated Price: \$1,009,000 Valuated PPSF: \$581