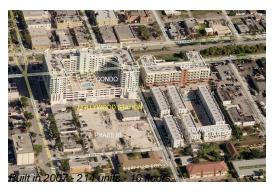

## **Building Information**

Number of units: 214
Number of active listings for rent: 13
Number of active listings for sale: 12
Building inventory for sale: 5%
Number of sales over the last 12 months: 15
Number of sales over the last 6 months: 4
Number of sales over the last 3 months: 0