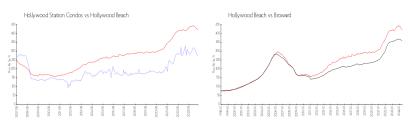

#### **Market Information**

Hollywood Station

Hollywood Beach:

\$271/sq. ft.

Hollywood Beach: \$418/sq. ft.

Condos:

\$418/sq. ft.

Broward: \$349/sq. ft.