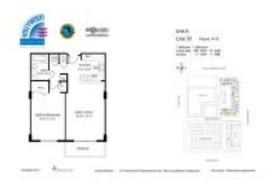

#### **Unit Information**

 MLS Number:
 A11578902

 Status:
 Active

 Size:
 800 Sq ft.

 Bedrooms:
 1

Full Bathrooms:
Half Bathrooms:

Parking Spaces: 1 Space, Assigned Parking, Covered

Parking

View:

 Rental Price:
 \$2,050

 List PPSF:
 \$3

 Valuated Price:
 \$214,000

 Valuated PPSF:
 \$268

The above valuated price is a baseline figure that does not take into account any specific renovation, upgrade, split, merge, or deterioration of the unit.