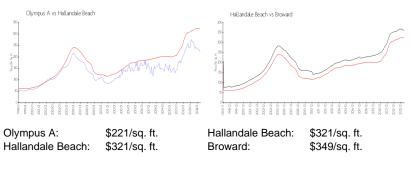

ve valuated price is a baseline figure that does not take into account any specific renovation, upgrade, split, merge, or deterioration of the unit.

## **Building Information**

| Number of units:                         | 286 |
|------------------------------------------|-----|
| Number of active listings for rent:      | 6   |
| Number of active listings for sale:      | 8   |
| Building inventory for sale:             | 2%  |
| Number of sales over the last 12 months: | 10  |
| Number of sales over the last 6 months:  | 3   |
| Number of sales over the last 3 months:  | 1   |
|                                          |     |

# **Building Association Information**

The Olympus Condominiums Administration Office 954-456-8886

http://olympuscondo.com/home.asp

# **Market Information**



## **Inventory for Sale**

| Olympus A        | 3% |
|------------------|----|
| Hallandale Beach | 4% |
| Broward          | 4% |

## Avg. Time to Close Over Last 12 Months

| Olympus A        | 55 days |
|------------------|---------|
| Hallandale Beach | 74 days |
| Broward          | 70 days |