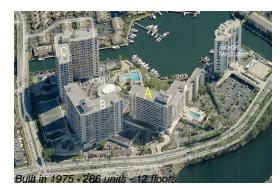

## **Building Information**

| Number of units:                         | 286 |
|------------------------------------------|-----|
| Number of active listings for rent:      | 6   |
| Number of active listings for sale:      | 8   |
| Building inventory for sale:             | 2%  |
| Number of sales over the last 12 months: | 10  |
| Number of sales over the last 6 months:  | 3   |
| Number of sales over the last 3 months:  | 1   |
|                                          |     |