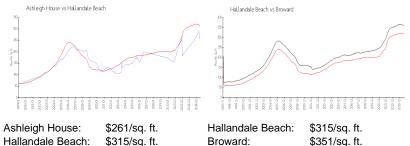

## **Market Information**

| silleigh house.  | φ201/54. π.   | Tialianuale Deach. | φυτυ/sq. π   |
|------------------|---------------|--------------------|--------------|
| allandale Beach: | \$315/sq. ft. | Broward:           | \$351/sq. ft |
|                  |               |                    |              |