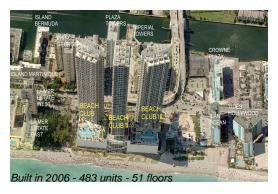

#### **Building Information**

Number of units: 483
Number of active listings for rent: 125
Number of active listings for sale: 23
Building inventory for sale: 4%
Number of sales over the last 12 months: 15
Number of sales over the last 6 months: 9
Number of sales over the last 3 months: 3