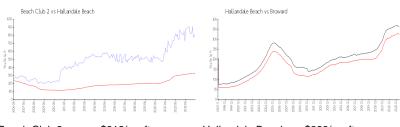

## **Market Information**

Beach Club 2: \$812/sq. ft. Hallandale Beach: \$328/sq. ft. Hallandale Beach: \$328/sq. ft. Broward: \$351/sq. ft.