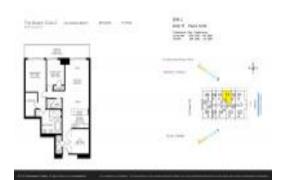

# Unit 3211 - Beach Club 2

3211 - 1830 S Ocean Dr, Hallandale Beach, FL, Broward 33009

#### **Unit Information**

 MLS Number:
 A11579250

 Status:
 Active

 Size:
 1,554 Sq ft.

Bedrooms: 2 Full Bathrooms: 2

Half Bathrooms:

Parking Spaces: 2 Spaces, Assigned Parking, Valet Parking

View: Ocean View,Pool Area View