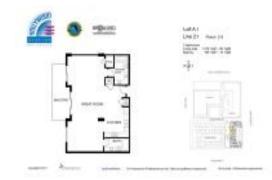

## **Unit Information**

| MLS Number:<br>Status:<br>Size:<br>Bedrooms:<br>Full Bathrooms:<br>Half Bathrooms: | A11579351<br>Active<br>1,076 Sq ft.<br>2<br>2 |
|------------------------------------------------------------------------------------|-----------------------------------------------|
| Parking Spaces:                                                                    | 1 Space,Guest Parking,Street Parking          |
| View:                                                                              | Garden View                                   |
| Rental Price:                                                                      | \$2,700                                       |
| List PPSF:                                                                         | \$3                                           |
| Valuated Price:                                                                    | \$352,000                                     |
| Valuated PPSF:                                                                     | \$346                                         |