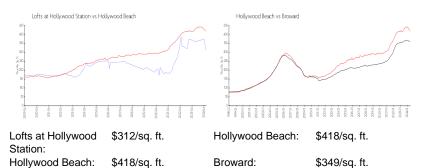

### **Market Information**

| Lofts at Hollywood Station | 10% |
|----------------------------|-----|
| Hollywood Beach            | 5%  |
| Broward                    | 4%  |