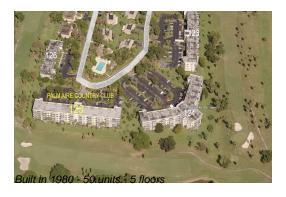

# **Unit 110 - Palm Aire 125**

110 - 4000 Cypress Grove Wy, Pompano Beach, FL, Broward 33069

### **Building Information**

Number of units: 50
Number of active listings for rent: 0
Number of active listings for sale: 3
Building inventory for sale: 6%
Number of sales over the last 12 months: 2
Number of sales over the last 6 months: 1
Number of sales over the last 3 months: 0