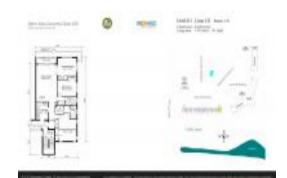

# **Unit 110 - Palm Aire 125**

110 - 4000 Cypress Grove Wy, Pompano Beach, FL, Broward 33069

#### **Unit Information**

 MLS Number:
 A11579355

 Status:
 Rented

 Size:
 1,390 Sq ft.

Bedrooms: 3 Full Bathrooms: 2

Half Bathrooms:

Parking Spaces: Guest Parking, Assigned Parking

 View:
 Garden View