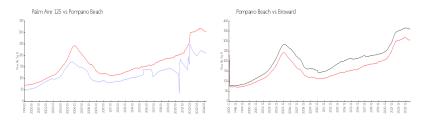

### **Market Information**

Palm Aire 125: \$215/sq. ft. Pompano Beach: \$286/sq. ft. Pompano Beach: \$351/sq. ft. Broward: \$351/sq. ft.