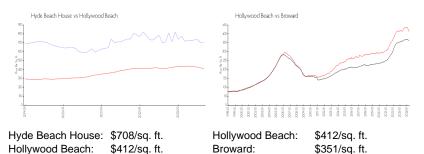

## Market Information

| Hyde Beach House | 19% |
|------------------|-----|
| Hollywood Beach  | 5%  |
| Broward          | 4%  |

## Avg. Time to Close Over Last 12 Months

| Hyde Beach House | 168 days |
|------------------|----------|
| Hollywood Beach  | 90 days  |
| Broward          | 69 days  |

22.710.71\*

Station .

11Theter