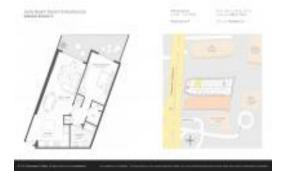

# Unit 3710 - Hyde Beach Resort & Residences

3710 - 4111 S Ocean Dr, Hollywood Beach, FL, Broward 33019

#### **Unit Information**

 MLS Number:
 A11579546

 Status:
 Active

 Size:
 850 Sq ft.

 Bedrooms:
 1

 Full Bathrooms:
 1

Half Bathrooms: Parking Spaces:

View: Intracoastal View,Ocean View

 Rental Price:
 \$5,500

 List PPSF:
 \$6

 Valuated Price:
 \$640,000

 Valuated PPSF:
 \$753

The above valuated price is a baseline figure that does not take into account any specific renovation, upgrade, split, merge, or deterioration of the unit.