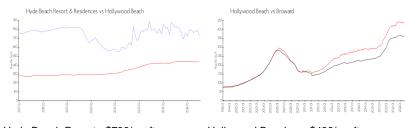

#### **Market Information**

Hyde Beach Resort \$736/sq. ft.

& Residences:

Hollywood Beach: \$436/sq. ft.

Hollywood Beach: \$436/sq. ft.

Broward: \$351/sq. ft.