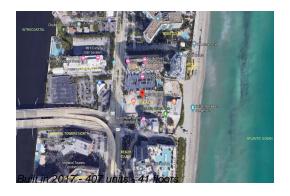

# Unit 1410 - Hyde Beach Resort & Residences

1410 - 4111 S Ocean Dr, Hollywood Beach, FL, Broward 33019

#### **Building Information**

Number of units: 407
Number of active listings for rent: 0
Number of active listings for sale: 75
Building inventory for sale: 18%
Number of sales over the last 12 months: 29
Number of sales over the last 6 months: 10
Number of sales over the last 3 months: 4