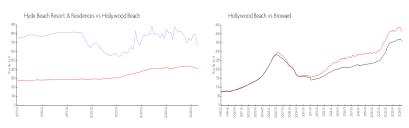

### **Market Information**

Hyde Beach Resort \$677/sq. ft.

///sq. ft. Hollyw

Hollywood Beach: \$412/sq. ft.

& Residences: Hollywood Beach:

Broward: \$351/sq. ft.

## Avg. Time to Close Over Last 12 Months

\$412/sq. ft.

Hyde Beach Resort & Residences 204 days
Hollywood Beach 90 days
Broward 69 days