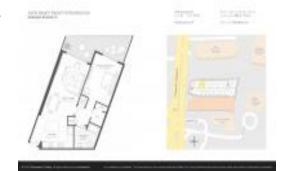

# Unit 1410 - Hyde Beach Resort & Residences

1410 - 4111 S Ocean Dr, Hollywood Beach, FL, Broward 33019

#### **Unit Information**

 MLS Number:
 A11579567

 Status:
 Active

 Size:
 850 Sq ft.

 Bedrooms:
 1

 Full Bathrooms:
 1

Half Bathrooms: Parking Spaces:

View: Intracoastal View, Ocean View