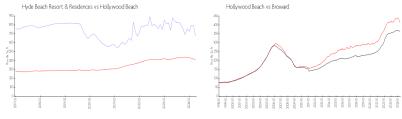

### **Market Information**

Hyde Beach Resort \$677/sq. ft.

Hollywood Beach: \$412/sq. ft.

& Residences: Hollywood Beach:

Broward: \$351/sq. ft.