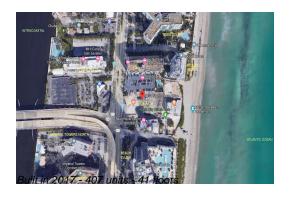

# Unit 1202 - Hyde Beach Resort & Residences

1202 - 4111 S Ocean Dr, Hollywood Beach, FL, Broward 33019

#### **Building Information**

Number of units: 407
Number of active listings for rent: 0
Number of active listings for sale: 75
Building inventory for sale: 18%
Number of sales over the last 12 months: 29
Number of sales over the last 6 months: 10
Number of sales over the last 3 months: 4

Hyde Beach Residence & Resort

Address: 2801 E Hallandale Beach Blvd, Hallandale Beach, FL 33009

Phone: +1 954-457-4488