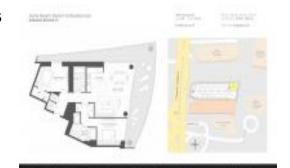

#### **Unit Information**

 MLS Number:
 A11579590

 Status:
 Active

 Size:
 1,164 Sq ft.

 Bedrooms:
 2

Bedrooms: 2 Full Bathrooms: 2

Half Bathrooms: Parking Spaces:

View: Intracoastal View,Ocean View