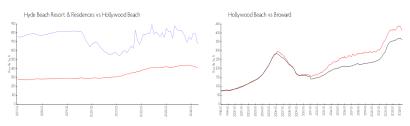

### **Market Information**

Hyde Beach Resort \$677/sq. ft.

Hollywood Beach: \$412/sq. ft.

& Residences: Hollywood Beach:

Broward: \$351/sq. ft.

## Avg. Time to Close Over Last 12 Months

\$412/sq. ft.

Hyde Beach Resort & Residences 204 days
Hollywood Beach 90 days
Broward 69 days