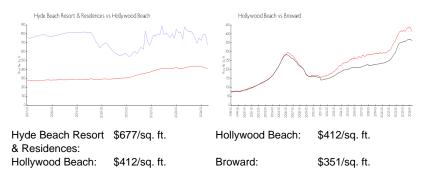

#### **Inventory for Sale**

| Hyde Beach Resort & Residences | 18% |
|--------------------------------|-----|
| Hollywood Beach                | 5%  |
| Broward                        | 4%  |

# Avg. Time to Close Over Last 12 Months

| Hyde Beach Resort & Residences | 204 days |
|--------------------------------|----------|
| Hollywood Beach                | 90 days  |
| Broward                        | 69 days  |