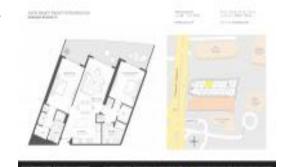

#### **Unit Information**

 MLS Number:
 A11579636

 Status:
 Active

 Size:
 1,179 Sq ft.

 Bedrooms:
 2

Bedrooms: 2 Full Bathrooms: 2

Half Bathrooms: Parking Spaces:

View: Intracoastal View,Ocean View