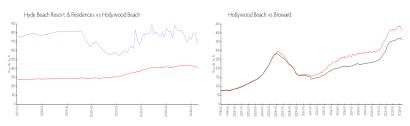

### **Market Information**

Hyde Beach Resort \$677/sq. ft.

Hollywood Beach: \$412/sq. ft.

& Residences: Hollywood Beach:

Broward: \$351/sq. ft.