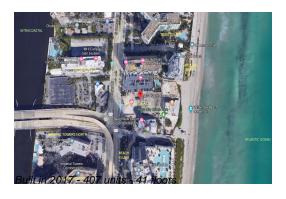

# Unit 3108 - Hyde Beach Resort & Residences

3108 - 4111 S Ocean Dr, Hollywood Beach, FL, Broward 33019

### **Building Information**

Number of units: 407
Number of active listings for rent: 0
Number of active listings for sale: 75
Building inventory for sale: 18%
Number of sales over the last 12 months: 29
Number of sales over the last 6 months: 10
Number of sales over the last 3 months: 4