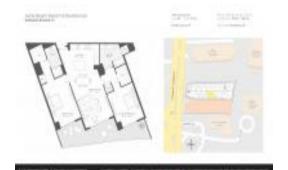

# Unit 3805 - Hyde Beach Resort & Residences

3805 - 4111 S Ocean Dr, Hollywood Beach, FL, Broward 33019

#### **Unit Information**

 MLS Number:
 A11579647

 Status:
 Active

 Size:
 1,161 Sq ft.

 Bedrooms:
 2

Bedrooms: 2 Full Bathrooms: 2

Half Bathrooms: Parking Spaces:

View: Intracoastal View,Ocean View