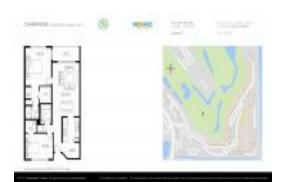

Number of units: 620
Number of active listings for rent: 0
Number of active listings for sale: 17
Building inventory for sale: 2%
Number of sales over the last 12 months: 21
Number of sales over the last 6 months: 8
Number of sales over the last 3 months: 2

### **Building Association Information**

Century Village Pembroke Pines 13800 SW 5th Ct, Pembroke Pines, FL 33027 (954) 431-2137