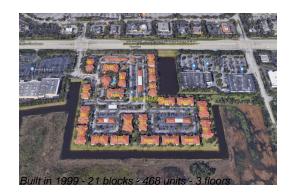

#### **Building Information**

| Number of units:                         | 468 |
|------------------------------------------|-----|
| Number of active listings for rent:      | 0   |
| Number of active listings for sale:      | 9   |
| Building inventory for sale:             | 1%  |
| Number of sales over the last 12 months: | 20  |
| Number of sales over the last 6 months:  | 9   |
| Number of sales over the last 3 months:  | 6   |

## **Building Association Information**

The Marquesa Address: 145 SW 117th Ter, Pembroke Pines, FL 33025 Phone: +1 (954) 437-9614

https://www.marquesacondos.com/