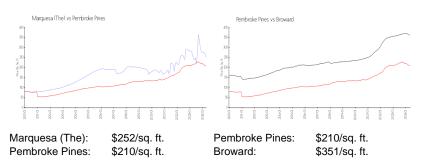

|

The above valuated price is a baseline figure that does not take into account any specific renovation, upgrade, split, merge, or deterioration of the unit.

#### **Building Information**

| Number of units:                         | 468 |
|------------------------------------------|-----|
| Number of active listings for rent:      | 0   |
| Number of active listings for sale:      | 9   |
| Building inventory for sale:             | 1%  |
| Number of sales over the last 12 months: | 20  |
| Number of sales over the last 6 months:  | 9   |
| Number of sales over the last 3 months:  | 6   |

## **Building Association Information**

The Marquesa Address: 145 SW 117th Ter, Pembroke Pines, FL 33025 Phone: +1 (954) 437-9614

https://www.marquesacondos.com/

### **Market Information**



### **Inventory for Sale**

| Marquesa (The) | 2% |
|----------------|----|
| Pembroke Pines | 3% |
| Broward        | 4% |

## Avg. Time to Close Over Last 12 Months

| Marquesa (The) | 33 days |
|----------------|---------|
| Pembroke Pines | 56 days |
| Broward        | 69 days |







10.0101