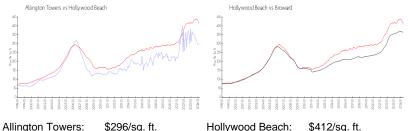

## **Market Information**

| Allington Towers: | ⊅290/SQ. Π.   | nollywood beach. | φ412/SQ. π.   |
|-------------------|---------------|------------------|---------------|
| Hollywood Beach:  | \$412/sq. ft. | Broward:         | \$351/sq. ft. |