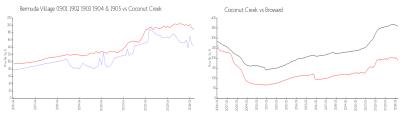

# Unit 1903 Bermuda Cir # B4 - Bermuda Village (1901 1902 1903 1904 & 1905

1903 Bermuda Cir # B4 - 1901 Bermuda Cir, Coconut Creek, FL, Broward 33066

#### **Unit Information**

MLS Number: A11579908 Status: Active 1,002 Sq ft. Size:

Bedrooms: 2 Full Bathrooms: 2

Half Bathrooms:

Parking Spaces: 1 Space, Guest Parking

View:

List Price: \$155,000 List PPSF: \$155 Valuated Price: \$147,000 Valuated PPSF: \$147